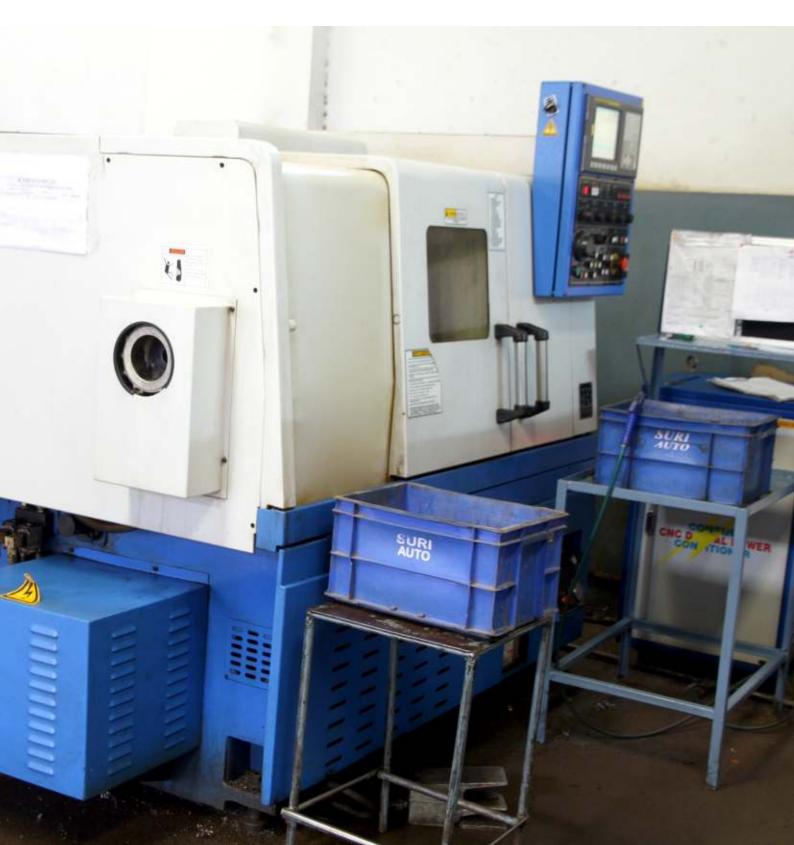

### CNC MACHINE AUTOPARTS

CNC Turning Centers are installed in large numbers with all specialized tools and attachments.We manufactures highly precision parts like shafts, special nuts, etc mostly in alloy steels of difficult specification. Qualified CNC programmers and operators handle the operations.