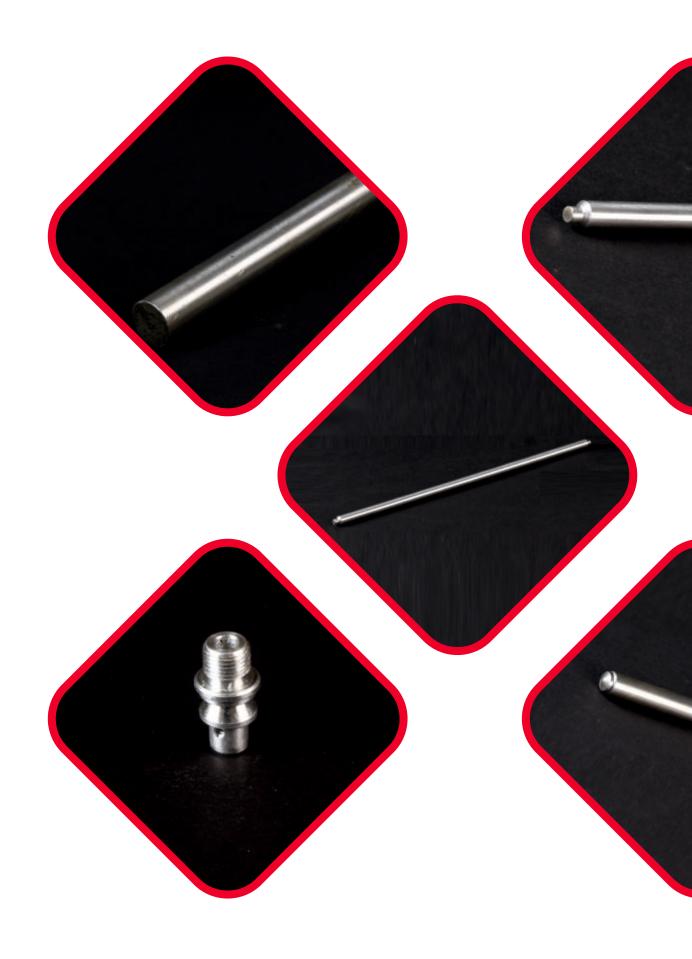

#### PRECISION AUTO TURNED COMPONENTS

We have large number of single spindle Automats of capacity ranging from 3 mm dia to 60 mm dia. All machines are equipped with special attachments and the raw material used as M S PIPE, FORGINGS, EN3A, EN-1A, EN-8, EN-9, EN-32B, EN-353, SAE-8620, ALUMINIUM - 6063.

### CNC MACHINE AUTOPARTS

CNC Turning Centers are installed in large numbers with all specialized tools and attachments.We manufactures highly precision parts like shafts, special nuts, etc mostly in alloy steels of difficult specification. Qualified CNC programmers and operators handle the operations.