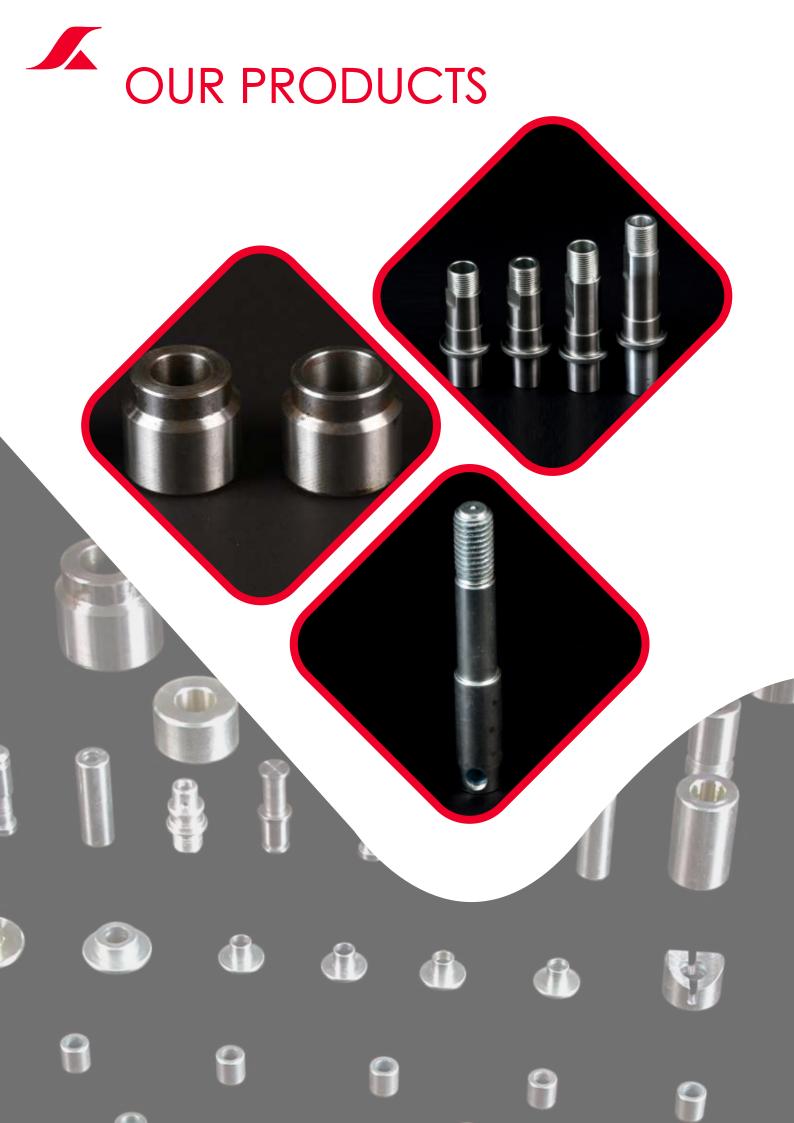

#### PRECISION AUTO TURNED COMPONENTS

We have large number of single spindle Automats of capacity ranging from 3 mm dia to 60 mm dia. All machines are equipped with special attachments and the raw material used as M S PIPE, FORGINGS, EN3A, EN-1A, EN-8, EN-9, EN-32B, EN-353, SAE-8620, ALUMINIUM - 6063.

### CNC MACHINE AUTOPARTS

CNC Turning Centers are installed in large numbers with all specialized tools and attachments.We manufactures highly precision parts like shafts, special nuts, etc mostly in alloy steels of difficult specification. Qualified CNC programmers and operators handle the operations.