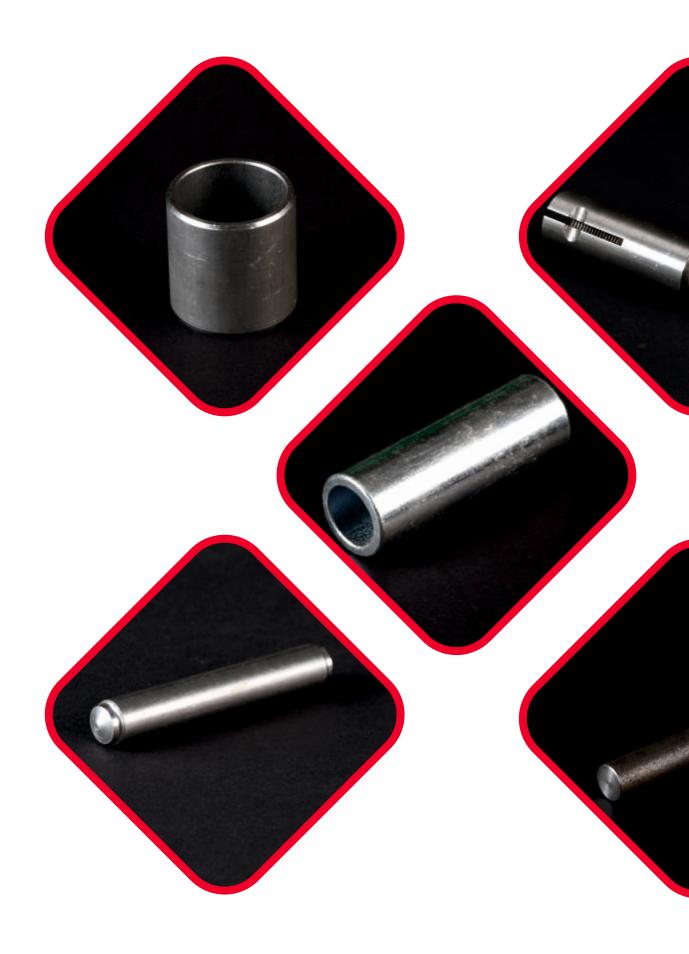

#### PRECISION AUTO TURNED COMPONENTS

We have large number of single spindle Automats of capacity ranging from 3 mm dia to 60 mm dia. All machines are equipped with special attachments and the raw material used as M S PIPE, FORGINGS, EN3A, EN-1A, EN-8, EN-9, EN-32B, EN-353, SAE-8620, ALUMINIUM - 6063.

### CNC MACHINE AUTOPARTS

CNC Turning Centers are installed in large numbers with all specialized tools and attachments.We manufactures highly precision parts like shafts, special nuts, etc mostly in alloy steels of difficult specification. Qualified CNC programmers and operators handle the operations.