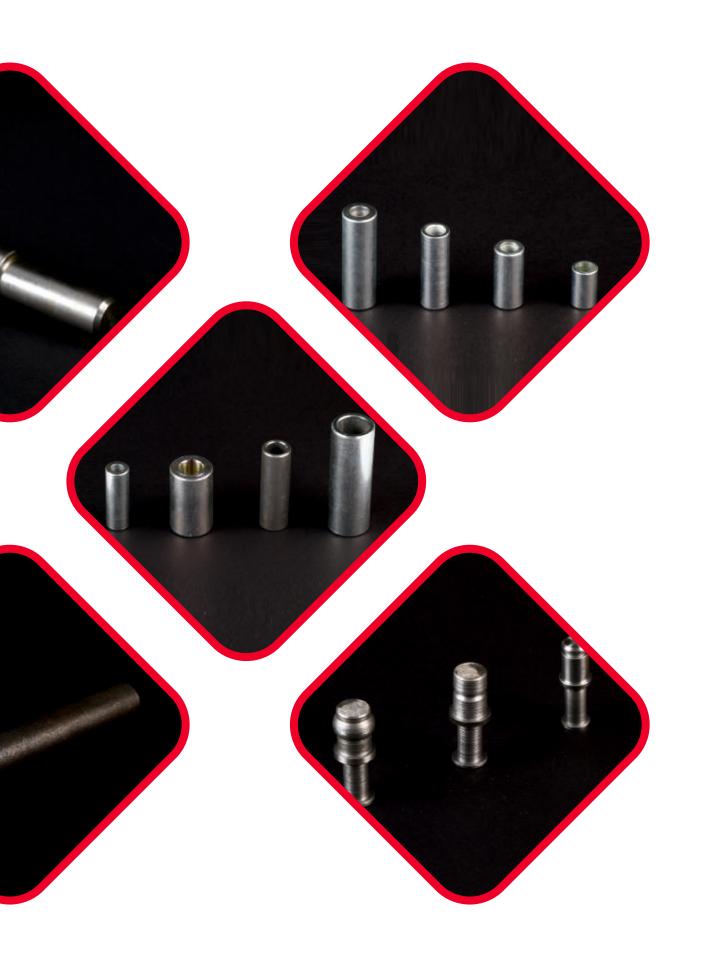

#### PRECISION AUTO TURNED COMPONENTS

We have large number of single spindle Automats of capacity ranging from 3 mm dia to 60 mm dia. All machines are equipped with special attachments and the raw material used as M S PIPE, FORGINGS, EN3A, EN-1A, EN-8, EN-9, EN-32B, EN-353, SAE-8620, ALUMINIUM - 6063.

### CNC MACHINE AUTOPARTS

CNC Turning Centers are installed in large numbers with all specialized tools and attachments.We manufactures highly precision parts like shafts, special nuts, etc mostly in alloy steels of difficult specification. Qualified CNC programmers and operators handle the operations.