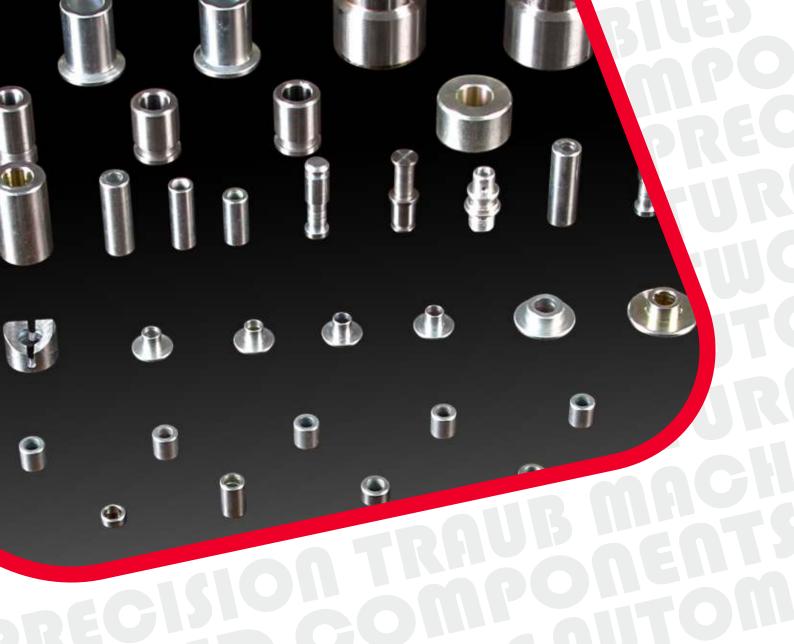

#### PRECISION AUTO TURNED COMPONENTS

We have large number of single spindle Automats of capacity ranging from 3 mm dia to 60 mm dia. All machines are equipped with special attachments and the raw material used as M S PIPE, FORGINGS, EN3A, EN-1A, EN-8, EN-9, EN-32B, EN-353, SAE-8620, ALUMINIUM - 6063.

### CNC MACHINE AUTOPARTS

CNC Turning Centers are installed in large numbers with all specialized tools and attachments.We manufactures highly precision parts like shafts, special nuts, etc mostly in alloy steels of difficult specification. Qualified CNC programmers and operators handle the operations.

#### List of Major Used Raw Material

- M S Pipe
- Forgings
- EN3A
- EN-1A
- EN-8
- EN-9
- EN-32B
- EN-353
- SAE-8620
- ALUMINIUM 6063