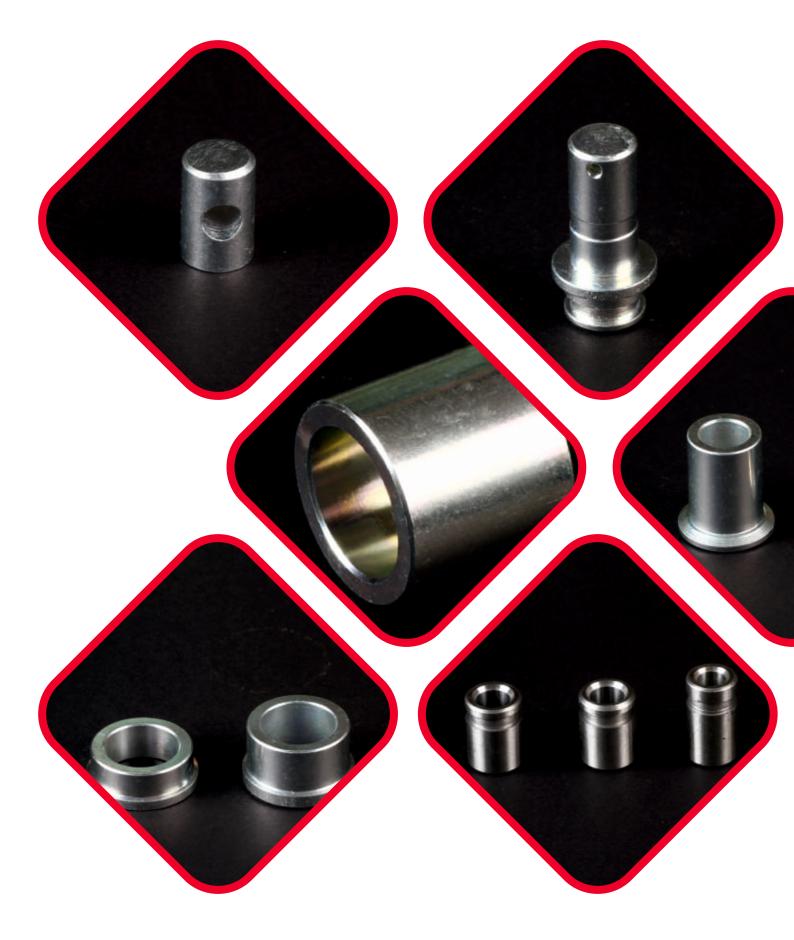

#### PRECISION AUTO TURNED COMPONENTS

We have large number of single spindle Automats of capacity ranging from 3 mm dia to 60 mm dia. All machines are equipped with special attachments and the raw material used as M S PIPE, FORGINGS, EN3A, EN-1A, EN-8, EN-9, EN-32B, EN-353, SAE-8620, ALUMINIUM - 6063.

### CNC MACHINE AUTOPARTS

CNC Turning Centers are installed in large numbers with all specialized tools and attachments.We manufactures highly precision parts like shafts, special nuts, etc mostly in alloy steels of difficult specification. Qualified CNC programmers and operators handle the operations.