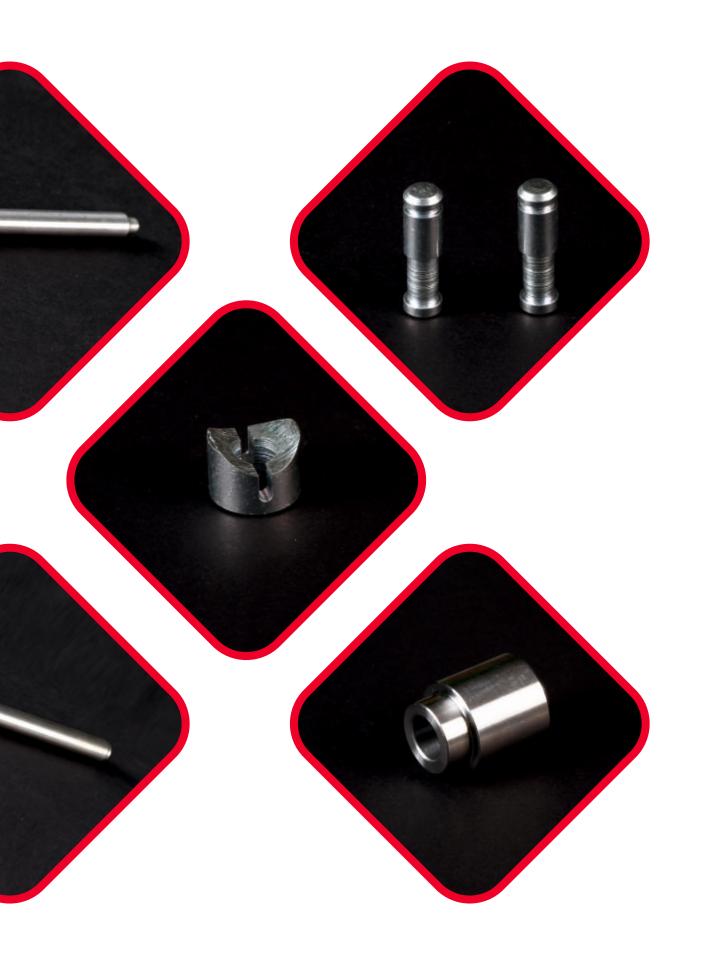

#### PRECISION AUTO TURNED COMPONENTS

We have large number of single spindle Automats of capacity ranging from 3 mm dia to 60 mm dia. All machines are equipped with special attachments and the raw material used as M S PIPE, FORGINGS, EN3A, EN-1A, EN-8, EN-9, EN-32B, EN-353, SAE-8620, ALUMINIUM - 6063.

### CNC MACHINE AUTOPARTS

CNC Turning Centers are installed in large numbers with all specialized tools and attachments.We manufactures highly precision parts like shafts, special nuts, etc mostly in alloy steels of difficult specification. Qualified CNC programmers and operators handle the operations.