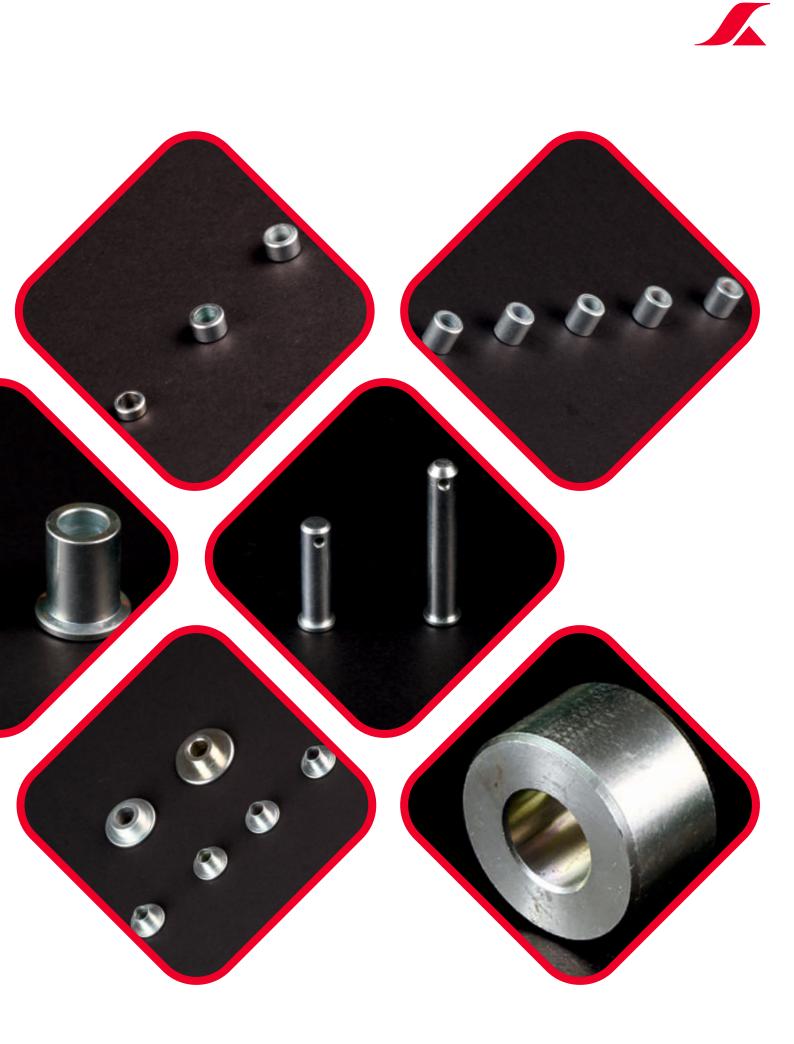

#### PRECISION AUTO TURNED COMPONENTS

We have large number of single spindle Automats of capacity ranging from 3 mm dia to 60 mm dia. All machines are equipped with special attachments and the raw material used as M S PIPE, FORGINGS, EN3A, EN-1A, EN-8, EN-9, EN-32B, EN-353, SAE-8620, ALUMINIUM - 6063.

### CNC MACHINE AUTOPARTS

CNC Turning Centers are installed in large numbers with all specialized tools and attachments.We manufactures highly precision parts like shafts, special nuts, etc mostly in alloy steels of difficult specification. Qualified CNC programmers and operators handle the operations.