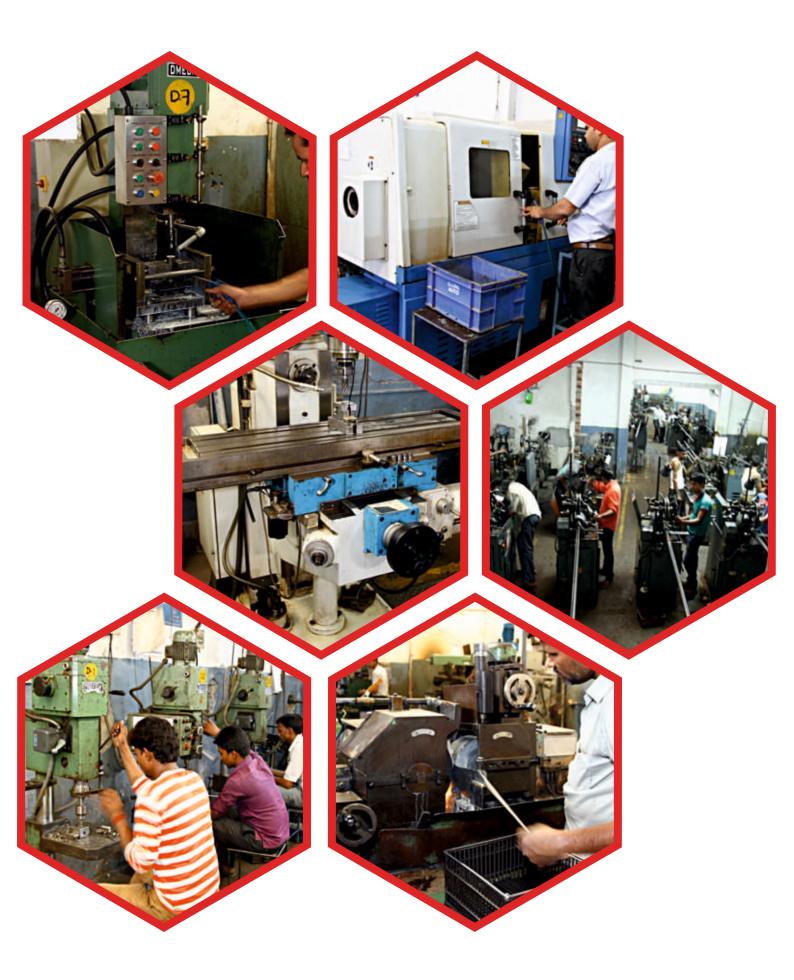

## MANUFACTURING INFRASTRUCTURE

Our state of the art manufacturing facility at Gurgaon is a center for excellence for the manufacturing precision turned components and automotive sub-assemblies / assemblies for industries such as automobile, engineering and instrumentation. From CNC turning machine to cylindrical grinding machine, we are well equipped to manufacture top class quality products; our manufacturing facility is well equipped with all the essential safety parameters and technical certifications.

#### List of Machinery

- CNC Turning
- Automat A-25
- Automat A-42
- Automat A-60
- Automat A-32
- Center Lathes 6"
- Band Saw Fully Automatic
  - Center Less Grinding 3"
- Cylindrical Grinding M/c 250x800
- Universal Milling M/c 800x400x200
  - Milling & Drilling
    - Tapping
    - Bench Drilling
    - Hydraulic Drill
  - Mig Welding Set
  - Surface Grinder