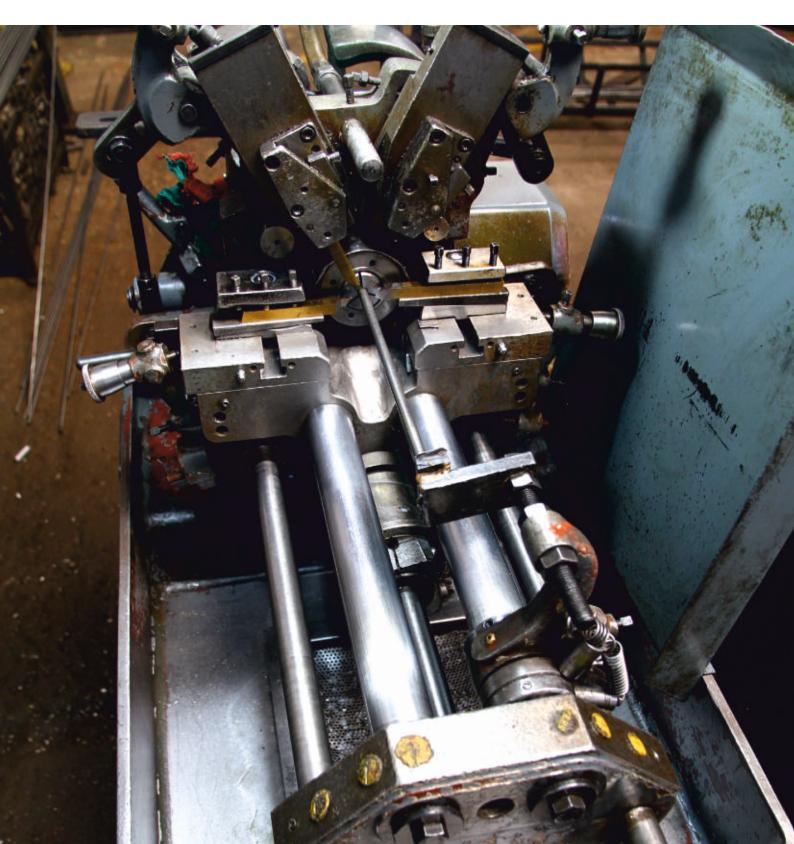

#### PRECISION AUTO TURNED COMPONENTS

We have large number of single spindle Automats of capacity ranging from 3 mm dia to 60 mm dia. All machines are equipped with special attachments and the raw material used as M S PIPE, FORGINGS, EN3A, EN-1A, EN-8, EN-9, EN-32B, EN-353, SAE-8620, ALUMINIUM - 6063.

### CNC MACHINE AUTOPARTS

CNC Turning Centers are installed in large numbers with all specialized tools and attachments.We manufactures highly precision parts like shafts, special nuts, etc mostly in alloy steels of difficult specification. Qualified CNC programmers and operators handle the operations.